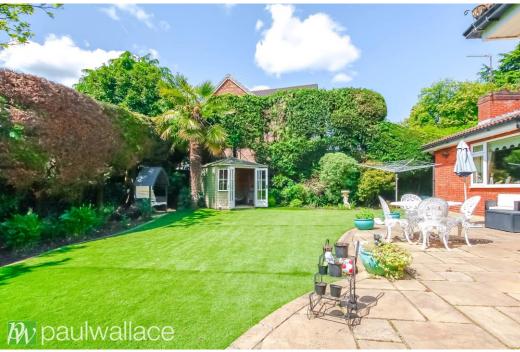

### Springfields, Broxbourne, EN10 7LX

• CHAIN FREE, GATED PRIVATE DRIVE & POTENTIAL TO EXTEND (STPP) • Discreetly located, secure and unoverlooked, this beautifully presented four-bedroom detached bungalow is accessed via its own private drive and is located only a short distance of the local shops and Broxbourne station. The property benefits from low maintenance, landscaped south facing garden, extensive off-street parking with double garaging and carport, which offer potential to convert into living accommodation (STPP). Internally the property is presented to the highest standard throughout with spacious and bright lounge, recently fitted kitchen, superb bathroom and shower room and impressive entrance hall.

- Accessed via Gated Private Drive
- •Located Close to Local Shops and Broxbourne Station
- •Low Maintenance, South Facing and Landscaped Rear Garden
- Superb Kitchen, Bathroom and Shower Room

hoddesdon@paulwallace.co.uk