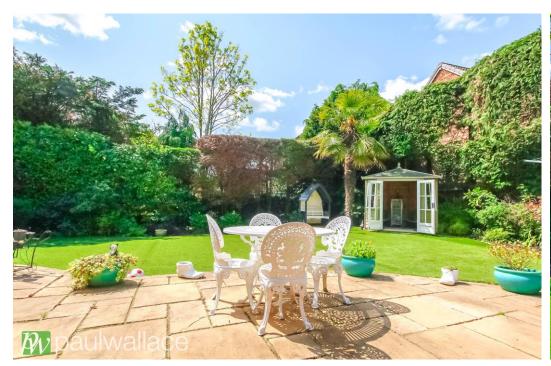

### Springfields, Broxbourne, EN10 7LX

• CHAIN FREE, GATED PRIVATE DRIVE & POTENTIAL TO EXTEND (STPP) • Discreetly located, secure and unoverlooked, this beautifully presented four-bedroom detached bungalow is accessed via its own private drive and is located only a short distance of the local shops and Broxbourne station. The property benefits from low maintenance, landscaped south facing garden, extensive off-street parking with double garaging and carport, which offer potential to convert into living accommodation (STPP). Internally the property is presented to the highest standard throughout with spacious and bright lounge, recently fitted kitchen, superb bathroom and shower room and impressive entrance hall.

- Accessed via Gated Private Drive
- •Located Close to Local Shops and Broxbourne Station
- •Low Maintenance, South Facing and Landscaped Rear Garden
- Superb Kitchen, Bathroom and Shower Room

hoddesdon@paulwallace.co.uk