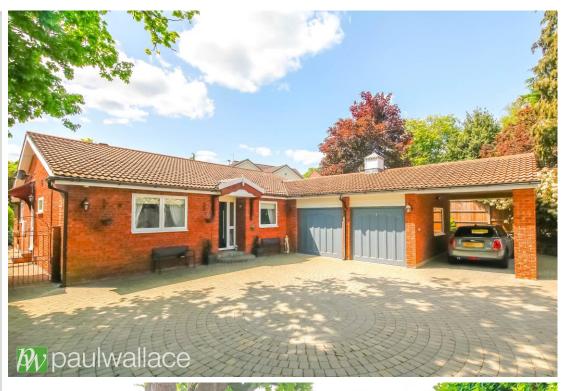

### Springfields, Broxbourne, EN10 7LX

• CHAIN FREE, GATED PRIVATE DRIVE & POTENTIAL TO EXTEND (STPP) • Discreetly located, secure and unoverlooked, this beautifully presented four-bedroom detached bungalow is accessed via its own private drive and is located only a short distance of the local shops and Broxbourne station. The property benefits from low maintenance, landscaped south facing garden, extensive off-street parking with double garaging and carport, which offer potential to convert into living accommodation (STPP). Internally the property is presented to the highest standard throughout with spacious and bright lounge, recently fitted kitchen, superb bathroom and shower room and impressive entrance hall.

## Key features

- •Four Bedroom Detached Bungalow, Offered Chain Free
- •Discreetly Located and Unoverlooked
- Double Garage and Carport with Potential to Convert into Living Accommodation (STPP)
- •Internally Presented to the Highest Standard