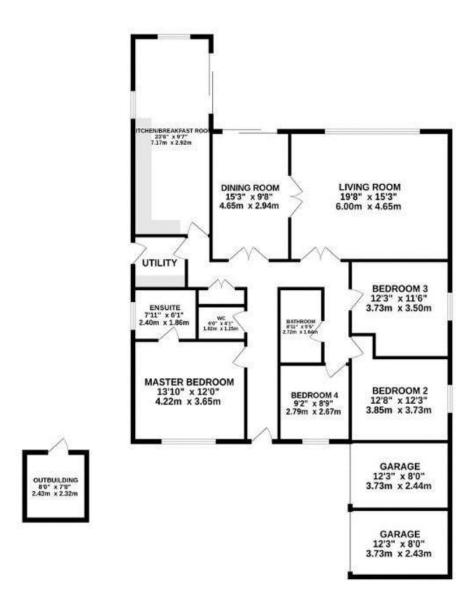

#### GROUND FLOOR 1790 sq.ft. (166.3 sq.m.) approx.

TOTAL FLOOR AREA: 1790 sq.ft. (166.3 sq.m.) approx.

Whilst every aftering the been made to ensure the excuracy of the foliagine consumed feet, inequalements of down, witabour, mann and any other term are approximate and no recognition to been for any entry, prospective purchases. The area of the foliage and the recognition is been for any entry, prospective purchases. The second, systems and applications shown have not been sested and no gualantee as to their operatings or efficiency can be given.